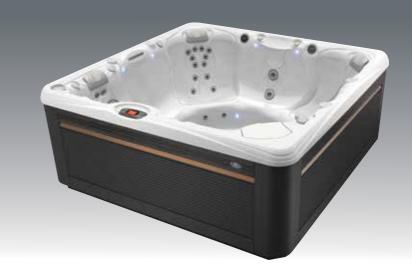

# Paradise Series

#### Unique blend of premium options and functions for complete restorative relaxation

- Hot Tub Circuit Therapy™ to maximise relief of tired muscles
- Conveniently placed diverter valves to adjust and direct jet pressure to the seats of your choice
- FreshWater® Salt System

- **>** Durable EcoTech<sup>™</sup> cabinetry
- **%** Energy-efficient FiberCor<sup>™</sup> insulation
- **>** Illuminated Aquarella™ waterfall