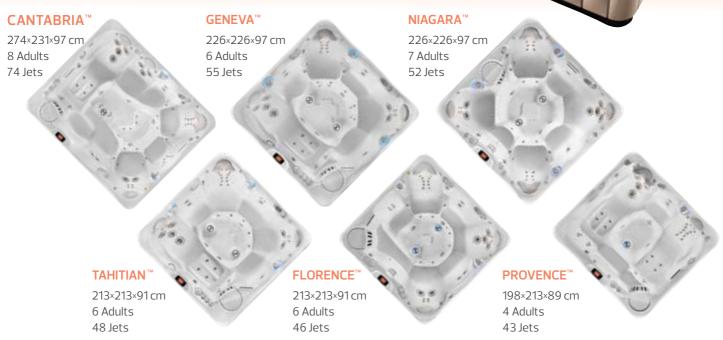

### **Water Care**

#### Simpler, Cleaner, Better

The FreshWater® Salt System is an affordable and easy-to-use water care system that keeps spa water clean and clear up to a full year.\*

- Natural-feeling water
- Fewer chemicals and no harsh odours
- Less time maintaining your spa



The maintenance–free titanium cartridge is hidden away in the spa and can be replaced in seconds, without tools.

#### Available on Utopia<sup>™</sup> and Paradise<sup>™</sup> Series Spas.

\*Many factors impact the life of the hot tub water, such as bather load and water chemistry. When these factors are accounted for and the spa is properly maintained, the FreshWater® Salt System will keep water clean and clear for a full year.



## Accessories





# **Utopia**<sup>™</sup> Series





#### Exclusive combination of high-performance details and transformational design

- Remarkable power and efficiency
- Ergonomically designed to cradle your body
- Total body restoration with up to 8 Hot Tub Circuit Therapy<sup>™</sup> stations in each spa
- **\$** Specialised jets including UltraMassueuse™ system, OrbiSsage<sup>™</sup> rotating jets and the Atlas<sup>™</sup> Neck Massage system
- **Section** Easy to care for with the FreshWater® Salt System
- **?** Patented FiberCor<sup>™</sup> technology for unbeatable energy efficiency

- 🦅 Insulating base pan for extra protection and efficiency
- **S** Enhanced interior and exterior lighting
- Touchscreen control panel
- **%** Auxiliary control panel
- Fiber reinforced Avante<sup>™</sup> all-climate cabinetry for extra strength and