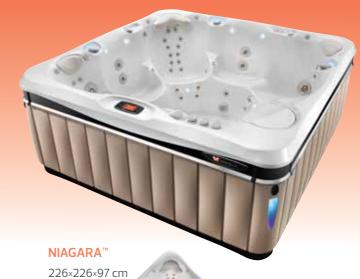

### **Water Care**

#### Simpler, Cleaner, Better

The FreshWater® Salt System is an affordable and easy-to-use water care system that keeps spa water clean and clear up to a full year.\*

- Natural-feeling water
- Fewer chemicals and no harsh odours
- Less time maintaining your spa



The maintenance–free titanium cartridge is hidden away in the spa and can be replaced in seconds, without tools.

#### Available on Utopia<sup>™</sup> and Paradise<sup>™</sup> Series Spas.

\*Many factors impact the life of the hot tub water, such as bather load and water chemistry. When these factors are accounted for and the spa is properly maintained, the FreshWater® Salt System will keep water clean and clear for a full year.



## Accessories





# **Utopia**<sup>™</sup> Series





#### Exclusive combination of high-performance details and transformational design

- Remarkable power and efficiency
- Ergonomically designed to cradle your body
- Total body restoration with up to 8 Hot Tub Circuit Therapy<sup>™</sup> stations in each spa
- **\$** Specialised jets including UltraMassueuse™ system, OrbiSsage<sup>™</sup> rotating jets and the Atlas<sup>™</sup> Neck Massage system
- **Section** Easy to care for with the FreshWater® Salt System
- **?** Patented FiberCor<sup>™</sup> technology for unbeatable energy efficiency

- 🦅 Insulating base pan for extra protection and efficiency
- **S** Enhanced interior and exterior lighting
- Touchscreen control panel
- **%** Auxiliary control panel
- Fiber reinforced Avante<sup>™</sup> all-climate cabinetry for extra strength an