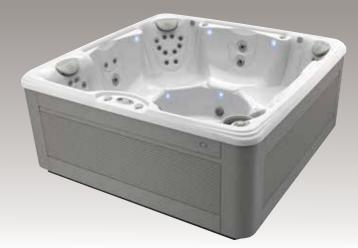

# **Utopia**<sup>™</sup> Series

#### Exclusive combination of high-performance details and transformational design

- Remarkable power and efficiency
- Ergonomically designed to cradle your body
- Total body restoration with up to 8 Hot Tub Circuit Therapy<sup>™</sup> stations in each spa
- **\$** Specialised jets including UltraMassueuse™ system, OrbiSsage<sup>™</sup> rotating jets and the Atlas<sup>™</sup> Neck Massage system
- **Section** Easy to care for with the FreshWater® Salt System
- **?** Patented FiberCor<sup>™</sup> technology for unbeatable energy efficiency

- 🦅 Insulating base pan for extra protection and efficiency
- **S** Enhanced interior and exterior lighting
- Touchscreen control panel
- **%** Auxiliary control panel
- Fiber reinforced Avante<sup>™</sup> all-climate cabinetry for extra strength and durability
- Magnostic logo light