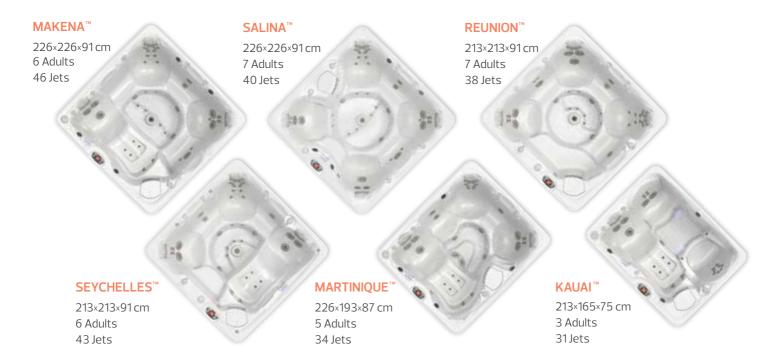

## Vacanza Series

#### Thoughtfully designed to deliver daily renewal at a great value

1 Integrated FROG® in-line water care

**S** Durable, low-maintenance Eco-Tech™ cabinet

**%** Energy-efficient FiberCor<sup>™</sup> insulation